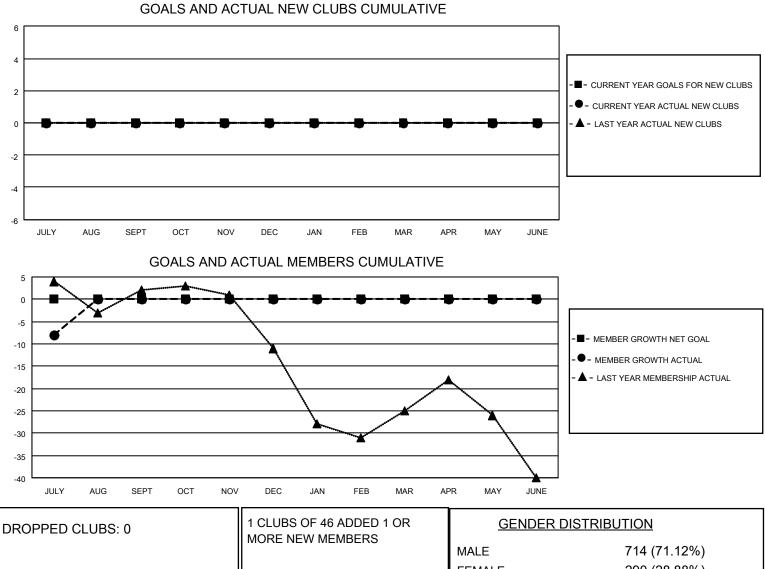

## LOCATION INDIANA

District 25 B

Results as of: 7/31/2023

| Clubs                 |               |           |               | Members               |                         |                         |                                                    |
|-----------------------|---------------|-----------|---------------|-----------------------|-------------------------|-------------------------|----------------------------------------------------|
| RESULTS FOR 2023-2024 |               |           |               | RESULTS FOR 2023-2024 |                         |                         |                                                    |
| QUARTER               | NEW CLUB GOAL | NEW CLUBS | DROPPED CLUBS | QUARTER               | IBER GROWTH NET<br>GOAL | MEMBER GROWTH<br>ACTUAL | DROPPED<br>MEMBERS ACTUAL<br>(including transfers) |
| JULY/AUG/SEPT         | 0             | 0         | 0             | JULY/AUG/SEPT         | 0                       | 3                       | 11                                                 |
| OCT/NOV/DEC           | 0             | 0         | 0             | OCT/NOV/DEC           | 0                       | 0                       | 0                                                  |
| JAN/FEB/MAR           | 0             | 0         | 0             | JAN/FEB/MAR           | 0                       | 0                       | 0                                                  |
| APR/MAY/JUNE          | 0             | 0         | 0             | APR/MAY/JUNE          | 0                       | 0                       | 0                                                  |

|                 |    | MORE NEW MEMBERS          | MALE<br>FEMALE                      | 714 (71.12%)<br>290 (28.88%) |
|-----------------|----|---------------------------|-------------------------------------|------------------------------|
| DROPPED MEMBERS |    |                           | NON BINARY<br>PREFER NOT TO ANSWER  | 0 (0.00%)<br>0 (0.00%)       |
| DECEASED        | 3  |                           |                                     |                              |
| CLUB CANCELLED  | 0  | CLICK HERE FOR CUMULATIVE | TOTAL FAMILY UNIT MEMBERS           | s 198                        |
| OTHER           | 8  | MEMBERSHIP DATA           |                                     |                              |
| TOTAL           | 11 |                           | FAMILY MEMBERS PAYING HALF DUES 100 |                              |
|                 |    |                           |                                     |                              |